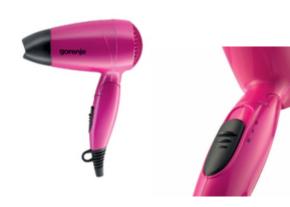

## 728098 HD122P

|                                      | Gorenje                                                                                                                                                                                                   |
|--------------------------------------|-----------------------------------------------------------------------------------------------------------------------------------------------------------------------------------------------------------|
|                                      | Hair dryer                                                                                                                                                                                                |
|                                      | 3838782026171                                                                                                                                                                                             |
|                                      | Not PI APPLiA certified                                                                                                                                                                                   |
| Hanging loop                         | ✓                                                                                                                                                                                                         |
| Foldable                             | ✓                                                                                                                                                                                                         |
| Control                              | Simple mehanical control                                                                                                                                                                                  |
| Speed settting                       | 2                                                                                                                                                                                                         |
| Overheat protection for extra safety | ✓                                                                                                                                                                                                         |
| Colour                               | Pink                                                                                                                                                                                                      |
| Material                             | Plastic                                                                                                                                                                                                   |
| Motor type                           | DC motor for economic use and durability                                                                                                                                                                  |
| Connected load                       | 1200 W                                                                                                                                                                                                    |
| Noise level                          | 79 dB(A)re 1 pW                                                                                                                                                                                           |
| Voltage (V)                          | 220-240 V                                                                                                                                                                                                 |
| Length electrical cord               | 1,5 m                                                                                                                                                                                                     |
| Dimensions (W×H×D)                   | 17 × 23,5 × 7,5 cm                                                                                                                                                                                        |
| Dimensions of packed product (W×H×D) | 12 × 19,5 × 8,5 cm                                                                                                                                                                                        |
| Product code                         | With 1.7 I kettle capacity, you will be able to boil water once and all family memebers will be able to have a warm drink at the same time. Very convenient also when having a bunch of friends visiting. |
| EAN code                             | 3838782026171                                                                                                                                                                                             |